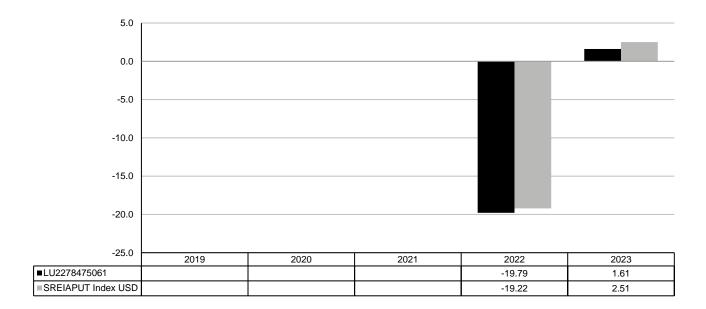

## PAST PERFORMANCE

(as of 15/02/2024)

Past performance is not a reliable indicator of future performance. Markets could develop very differently in the future. It can help you to assess how the fund has been managed in the past.

This chart shows the fund's performance as the percentage loss or gain per year over the last 2 years against its benchmark. It can help you to assess how the fund has been managed in the past and compare it to its benchmark.

Performance is shown after deduction of ongoing charges. Any entry and exit charges are excluded from the calculation.