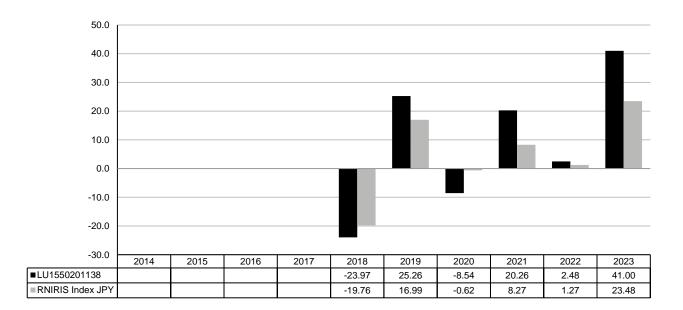

Past performance is not a reliable indicator of future performance. Markets could develop very differently in the future. It can help you to assess how the fund has been managed in the past.

This chart shows the fund's performance as the percentage loss or gain per year over the last 6 years against its benchmark. It can help you to assess how the fund has been managed in the past and compare it to its benchmark.

Performance is shown after deduction of ongoing charges. Any entry and exit charges are excluded from the calculation.