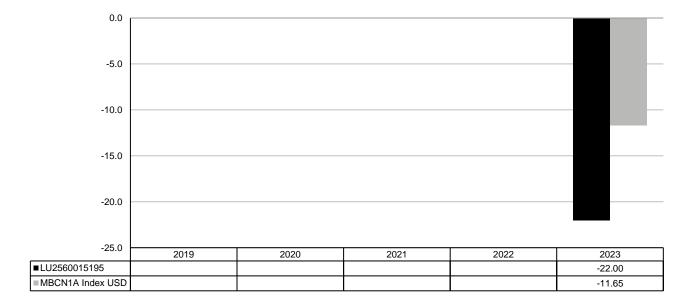

## PAST PERFORMANCE

(as of 15/02/2024)

Past performance is not a reliable indicator of future performance. Markets could develop very differently in the future. It can help you to assess how the fund has been managed in the past.

This chart shows the fund's performance as the percentage loss or gain per year over the last 0 years against its benchmark. It can help you to assess how the fund has been managed in the past and compare it to its benchmark.

Performance is shown after deduction of ongoing charges. Any entry and exit charges are excluded from the calculation.